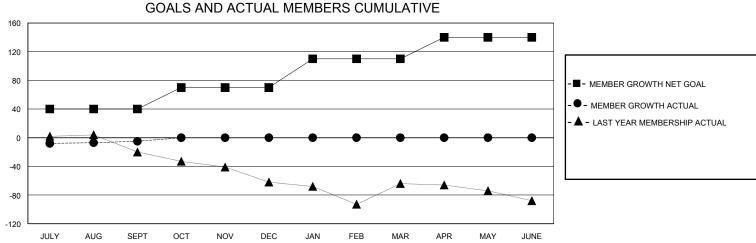

## District 4 L5

Results as of: 9/30/2023

| GMT:                  |               |           | GMT CA        |                       |                       |                         |                                                    |  |
|-----------------------|---------------|-----------|---------------|-----------------------|-----------------------|-------------------------|----------------------------------------------------|--|
|                       | Club          | s         |               | Members               |                       |                         |                                                    |  |
| RESULTS FOR 2023-2024 |               |           |               | RESULTS FOR 2023-2024 |                       |                         |                                                    |  |
| QUARTER               | NEW CLUB GOAL | NEW CLUBS | DROPPED CLUBS | QUARTER MEMB          | ER GROWTH NET<br>GOAL | MEMBER GROWTH<br>ACTUAL | DROPPED<br>MEMBERS ACTUAL<br>(including transfers) |  |
| JULY/AUG/SEPT         | 0             | 0         | 0             | JULY/AUG/SEPT         | 40                    | 45                      | 40                                                 |  |
| OCT/NOV/DEC           | 0             | 0         | 0             | OCT/NOV/DEC           | 30                    | 0                       | 0                                                  |  |
| JAN/FEB/MAR           | 1             | 0         | 0             | JAN/FEB/MAR           | 40                    | 0                       | 0                                                  |  |
| APR/MAY/JUNE          | 1             | 0         | 0             | APR/MAY/JUNE          | 30                    | 0                       | 0                                                  |  |